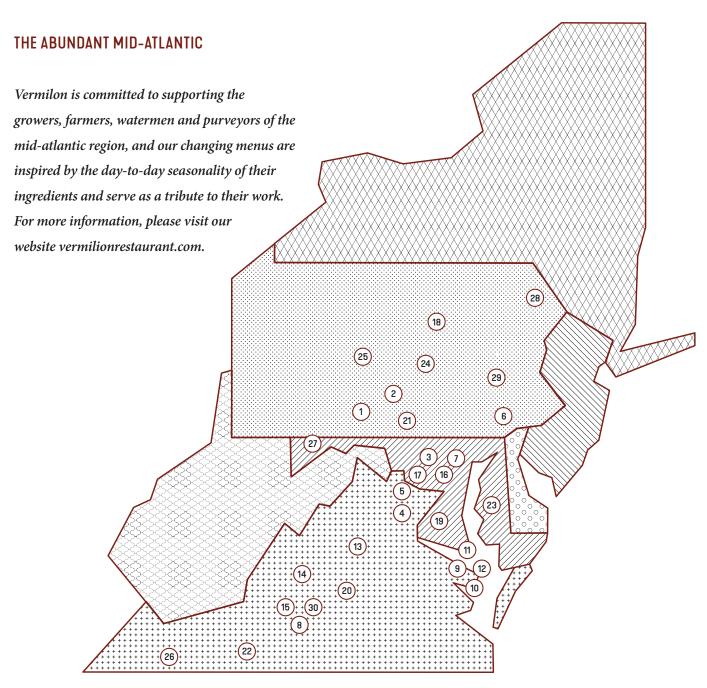

#### • FISH AND SHELLFISH FRUITS AND VEGETABLES MEAT AND POULTRY DAIRY AND CHEESE OTHER EARTH & EATS 8. SMOKE IN CHIMNEYS **NEW FRONTIER BISON** PIPE DREAMS DIARY CASTLE VALLEY MILL (grains) PATH VALLEY SAPIDUS FARM **JAMESON** THE FARM AT DOE RUN LINDERA FARM (vinegar) 2. 14. MOON VALLEY WHITE STONE 10. SEVEN HILLS **CHAPEL CREAMERY** FRESH IMPACT 38 NORTH 16. ROSEDA FARM 24. **COULTER FARM DAIRY** 4. CHEF'S GARDEN 12. BLACKBERRY FARM GREEN HILL FARM **KURTZ FAMILY CREAMERY** 17. 25. 5. IRWIN MUSHROOMS JURGIELEWICZ FARM MEADOW CREEK DAIRY 18. KARMA FARMS LONGVIEW FARMS FIREFLY FARMS

**AUTUMN OLIVE FARMS** 

28. CALKINS CREAMERY