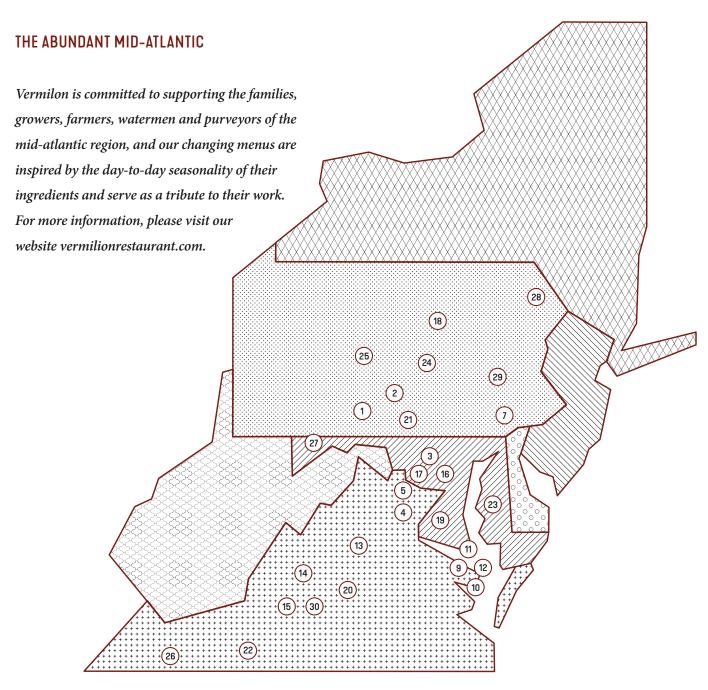

## **WEEKEND BRUNCH**

The brunch menu at Vermilion, guided by the abundant Mid-Atlantic region, is available Saturday & Sunday from 11:30 until 2:30 and is backed by a stellar collection of wines, craft beer and spirits.

## • FRUITS AND VEGETABLES FISH AND SHELLFISH **MEAT AND POULTRY** DAIRY AND CHEESE OTHER 1. EARTH & EATS SAPIDUS FARM **NEW FRONTIER BISON** PIPE DREAMS DIARY 29. CASTLE VALLEY MILL (grains) PATH VALLEY WHITE STONE **JAMESON** THE FARM AT DOE RUN 30. LINDERA FARM (vinegar) 10. 14. 2. MOON VALLEY 38 NORTH SEVEN HILLS **CHAPEL CREAMERY** 23. 4. FRESH IMPACT 12. BLACKBERRY FARM 16. ROSEDA FARM **COULTER FARM DAIRY** 5. LITTLE WILD THINGS **GREEN HILL FARM KURTZ FAMILY CREAMERY** 17. 25. CHEF'S GARDEN JURGIELEWICZ FARM MEADOW CREEK DAIRY 26. 6. 18. IRWIN MUSHROOMS LONGVIEW FARMS FIREFLY FARMS KARMA FARMS **AUTUMN OLIVE FARMS** 28. CALKINS CREAMERY