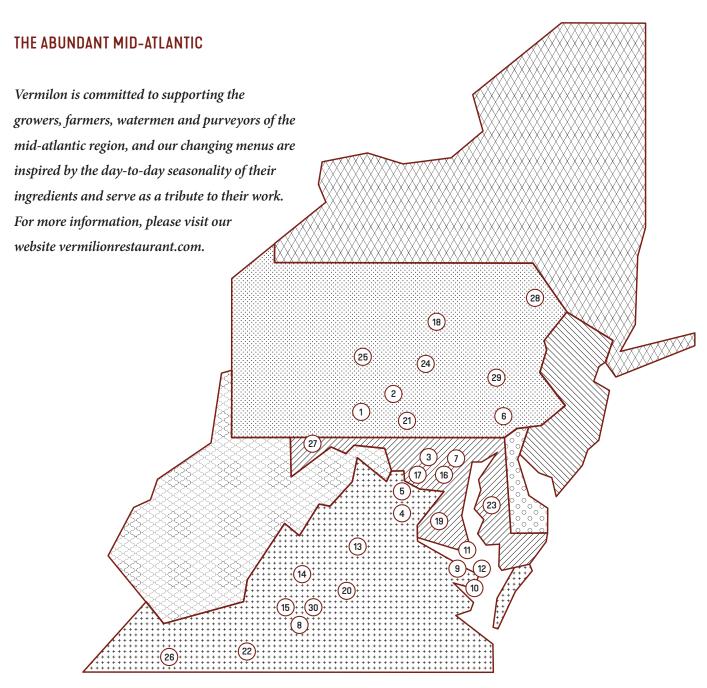

## • FRUITS AND VEGETABLES FISH AND SHELLFISH MEAT AND POULTRY DAIRY AND CHEESE OTHER 1. EARTH & EATS **SMOKE IN CHIMNEYS NEW FRONTIER BISON** PIPE DREAMS DIARY CASTLE VALLEY MILL (grains) 13. PATH VALLEY SAPIDUS FARM THE FARM AT DOE RUN 30. LINDERA FARM (vinegar) 9. **JAMESON** 2. 14. 22. MOON VALLEY 10. WHITE STONE SEVEN HILLS **CHAPEL CREAMERY** FRESH IMPACT 11. 38 NORTH 16. ROSEDA FARM 24. **COULTER FARM DAIRY** 4. CHEF'S GARDEN 12. BLACKBERRY FARM GREEN HILL FARM **KURTZ FAMILY CREAMERY** 17. 25. 5. **IRWIN MUSHROOMS** JURGIELEWICZ FARM MEADOW CREEK DAIRY 18. 26. KARMA FARMS LONGVIEW FARMS FIREFLY FARMS

**AUTUMN OLIVE FARMS** 

28. CALKINS CREAMERY