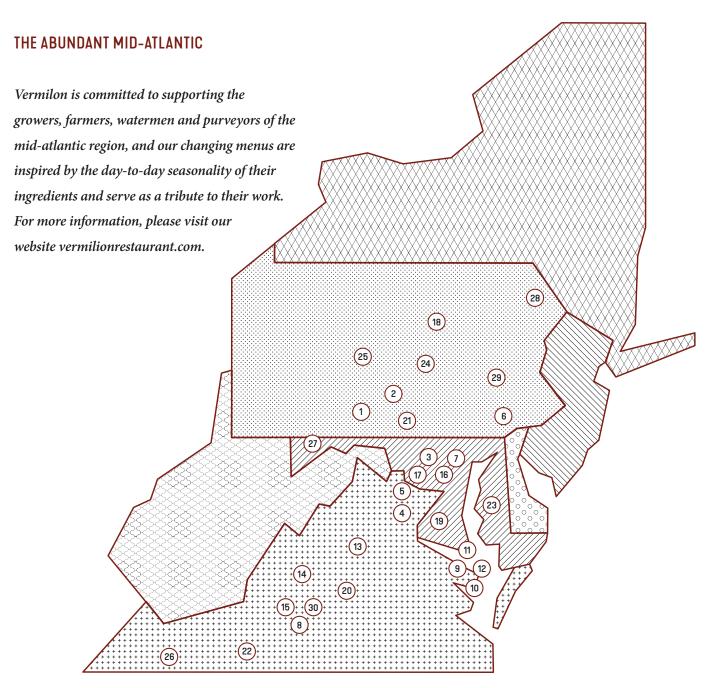

#### • FISH AND SHELLFISH FRUITS AND VEGETABLES MEAT AND POULTRY DAIRY AND CHEESE OTHER EARTH & EATS 8. SMOKE IN CHIMNEYS **NEW FRONTIER BISON** PIPE DREAMS DIARY CASTLE VALLEY MILL (grains) PATH VALLEY SAPIDUS FARM **JAMESON** THE FARM AT DOE RUN LINDERA FARM (vinegar) 2. 14. MOON VALLEY WHITE STONE 10. SEVEN HILLS **CHAPEL CREAMERY** FRESH IMPACT 38 NORTH 16. ROSEDA FARM 24. **COULTER FARM DAIRY** 4. CHEF'S GARDEN 12. BLACKBERRY FARM GREEN HILL FARM **KURTZ FAMILY CREAMERY** 17. 25. 5. IRWIN MUSHROOMS JURGIELEWICZ FARM MEADOW CREEK DAIRY 18. KARMA FARMS LONGVIEW FARMS FIREFLY FARMS

**AUTUMN OLIVE FARMS** 

28. CALKINS CREAMERY